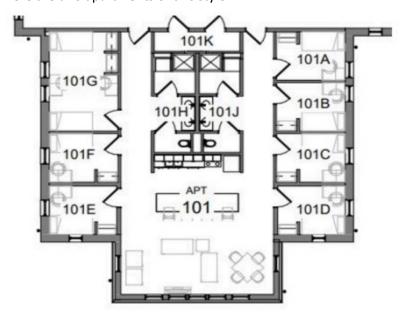

## Six-person, five-bedroom apartment: \$900

4 single bedrooms and 1 double = 6 beds with shared bathrooms There are two apartments of this style