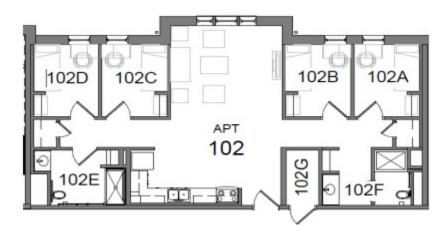

## Eight-person, seven-bedroom apartment: \$1200

6 single bedrooms and 1 double = 8 beds with shared bathrooms There are two apartments of this style

The University will provide a pre-packaged bundle of bed linens, including one of each: summer-weight blanket, a pillow, and a set of towels for the number of beds in each apartment.