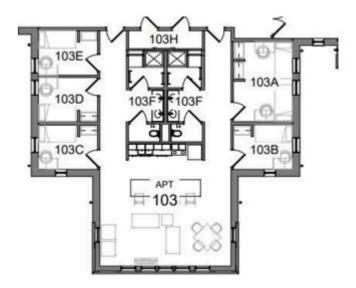

## Four-person, four-bedroom apartment: \$600

4 single bedrooms = 4 beds with shared bathrooms There are two apartments of this style