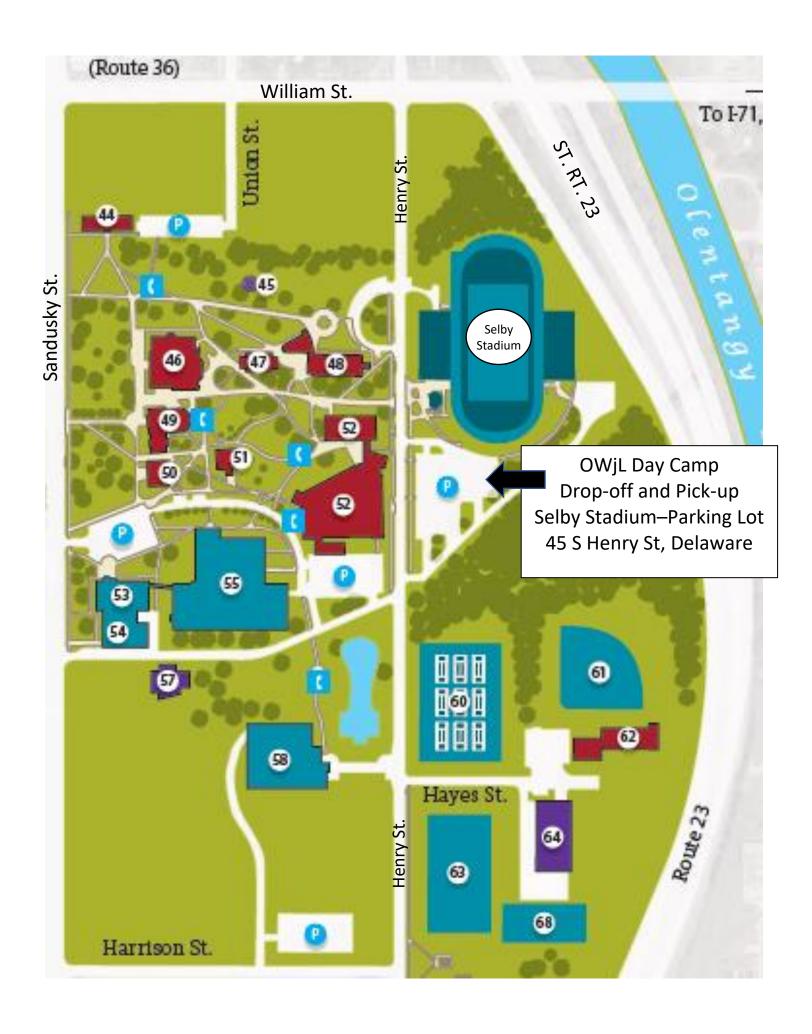

## **OWjL Camp - Ohio Wesleyan University Directions**

These directions are best to avoid traffic issues on main roadways.

Any vehicle lines will need to be in the north bound lane of Henry St that will turn right into Selby Stadium Parking Lot.

## From South of OWU Campus:

- From US Route 23 North, use the William St / N Sandusky St exit.
- At the bottom of the exit, turn left onto William St.
- Turn left onto Sandusky St.
- Turn left onto Harrison St.
- Turn left on Henry St.
- Go to the 2<sup>nd</sup> driveway on the right to enter Selby Stadium Parking Lot.
- Signs will be posted.

## From North of OWU Campus:

- From US Route 23 South, use the S Sandusky St / Central Ave exit.
- At the bottom of the exit, turn right on Central Ave.
- Turn left on Sandusky St.
- Turn left on Harrison St.
- Turn left on Henry St.
- Go to the 2<sup>nd</sup> driveway on the right to enter Selby Stadium Parking Lot.
- Signs will be posted.

## From I-71:

- Take I-71 to Exit 131 (Route 36/37).
- Turn West on Route 36/37 towards Delaware.
- Route 36/37 will split in about 7 miles.
- Continue on Route 36 / William St (left at the split).
- Turn left onto Sandusky St.
- Turn left onto Harrison St.
- Turn left on Henry St.
- Go to the 2<sup>nd</sup> driveway on the right to enter Selby Stadium Parking Lot.
- Signs will be posted.